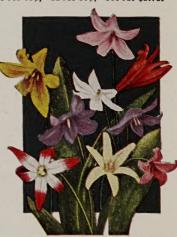

9098 Tritonia

Crocata Mixed. Charming little flowers of the brightest colors. 10 in, high, Excellent for indoor winter blooming. Not hardy, 12 for 60¢; 100 for \$4.00; 250 for \$7.75.

9389 Mariposa Tulips Calochortus. Gorgeously colored flowers, many marked with "eyes" like those on wings of a butterfly. May and June. 3 for 25¢; 12 for 75¢; 100 for \$5.25.